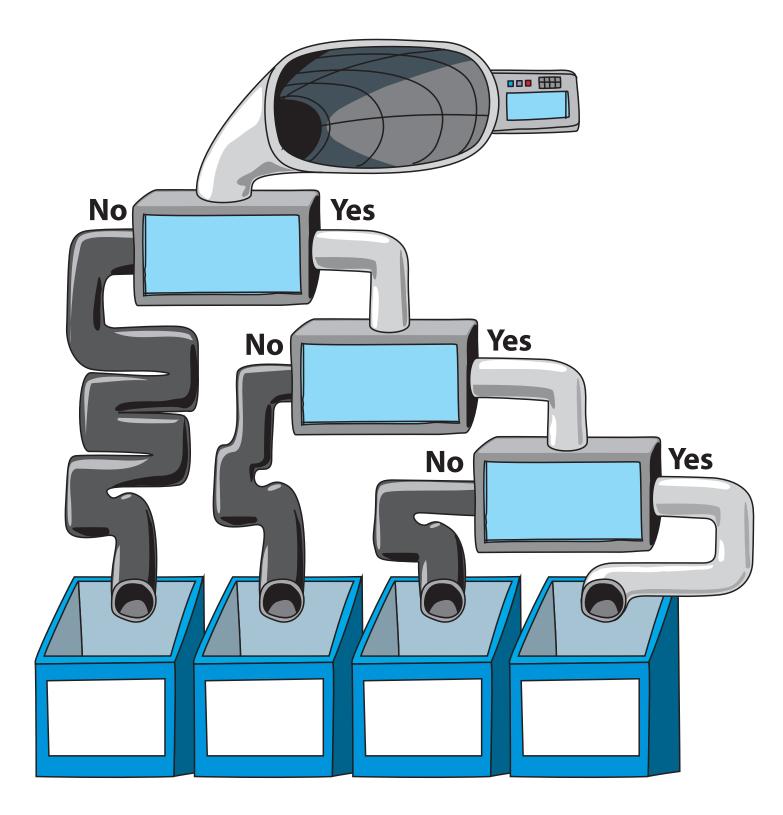

| Edible?  |                      | Yellow? |                              | Soft? |                          |
|----------|----------------------|---------|------------------------------|-------|--------------------------|
| Inedible | Edible<br>Non-yellow |         | Edible<br>Yellow<br>Non-soft |       | Edible<br>Yellow<br>Soft |

| Is odd? | Not div                   | Not divisible                               |  | visible                                     |
|---------|---------------------------|---------------------------------------------|--|---------------------------------------------|
|         | by 5?                     | by 5?                                       |  | v 3                                         |
| Even    | Odd<br>Not divisible by 5 | Odd<br>Divisible